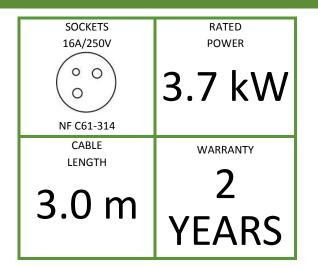

## Features

| Index no.                                                                                  | 11340040                          |
|--------------------------------------------------------------------------------------------|-----------------------------------|
| Power plug                                                                                 | DIN 49441(unischuko) 16A/250V     |
| Cable                                                                                      | H05VV-F 3 x 1.5 mm², 3.0 m, black |
| Sockets                                                                                    | 12 x NF C61-314 16A/250V          |
| Additional components                                                                      | LED control light                 |
| Maximum unit load                                                                          | 16A                               |
| Unit rated power                                                                           | 3680W                             |
| Dimensions (L x W x D) [mm]                                                                | 669 x 44 x 68                     |
| Net weight [kg]                                                                            | 1.4                               |
| Gross weight [kg]                                                                          | 1.75                              |
| Housing                                                                                    | 0U, black aluminum                |
| Fixed brackets type 44                                                                     |                                   |
| Brackets for BKT 4DC cabinets (set)<br>Index: 111SA200011.3                                |                                   |
| Brackets for BKT SRS/SSRS cabinets<br>(must be ordered separatley)<br>Index: 111SA200018.3 |                                   |
| Power plug view                                                                            |                                   |